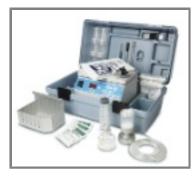

## **Total Coliform Test Kits**

Hach's total coliform testing laboratories provide all equipment necessary for Total Coliform and/or E. coli testing in the field using membrane filtration (MF or most probable number (MPN) method. The kits also include Hach's portable incubator and apparatus required to complete testing (e.g. sampling bags, thermometer).

Microbiological media has bo be ordered separately.

| Part Number | Product description                                     | GBP Price  |
|-------------|---------------------------------------------------------|------------|
| 2569700     | MEL/MF Portable Laboratory                              | Contact Us |
| 2580200     | MEL/MPN coliform laboratory consumables replacement set | Contact Us |